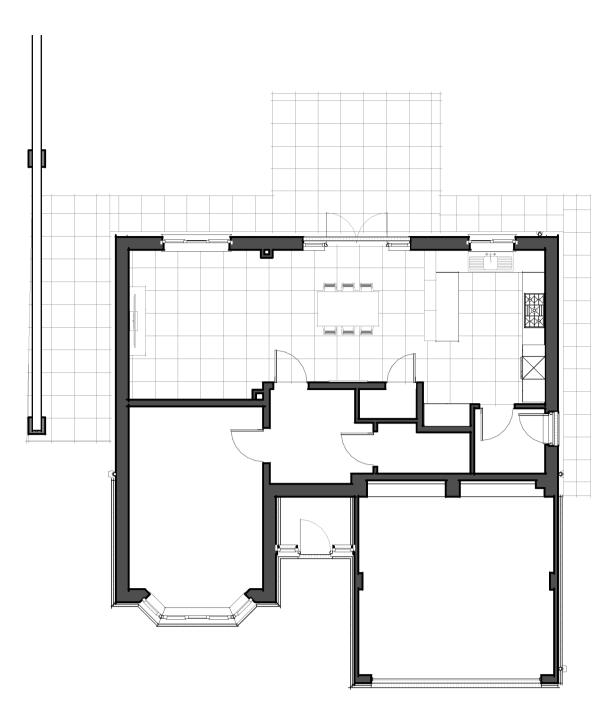

Ground Floor Scale: 1:100

LHS ELevation

RHS Elevation

Front Elevation

Rear Elevation

First Floor

**3D View 1** Scale:

3D View 2 Scale: